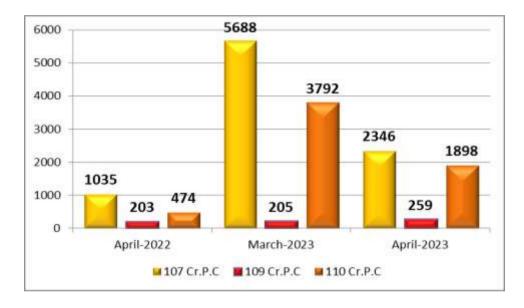

#### 12. Preventive Action Report

2346, 259 & 1898 cases u/s 107, 109 & 110 Cr.PC. respectively have been booked during the current month as against 5688, 205 & 3792 Preventive Action Report in the previous month and 1035, 203 & 474 Preventive Action Report in the corresponding month of last year.

| D.A. a. a. b. | V    |           | Tatal     |           |       |
|---------------|------|-----------|-----------|-----------|-------|
| Month         | Year | 107 Cr.PC | 109 Cr.PC | 110 Cr.PC | Total |
| April         | 2023 | 2346      | 259       | 1898      | 4503  |
| March         | 2023 | 5688      | 205       | 3792      | 9685  |
| April         | 2022 | 1035      | 203       | 474       | 1712  |

- Under sec 107 Cr.PC. less number of Preventive Action Report have been booked during the current month when compared to the Preventive Action Report of previous month and more when compared to the corresponding month of previous year.
- Under Sec.109 Cr.PC. more number of Preventive Action Report have been booked during the current month when compared to the Preventive Action Report of previous month and to the corresponding month of previous year.
- Under 110 Cr.PC. less number of Preventive Action Report have been booked during the current month when compared to the Preventive Action Report of previous month and more when compared to the corresponding month of previous year.