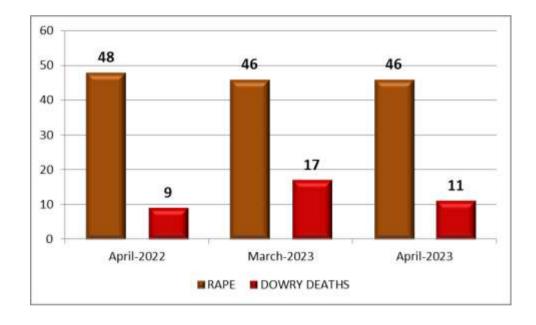

#### 9. Crime against Women (Rape & Dowry Death)

46 cases of Rape have been reported during the month as against 46 cases in the previous month and 48 cases in the corresponding month of previous year. 11 cases of Dowry Death have been reported during the current month, as against 17 cases in the previous month and 9 cases in the corresponding month of previous year. (Note: Other Crimes against Women are mentioned in Page No.22)

| Month | Year | Rape | Dowry Death |
|-------|------|------|-------------|
| April | 2023 | 46   | 11          |
| March | 2023 | 46   | 17          |
| April | 2022 | 48   | 9           |

There is no change in the reported cases under Rape during the current month when compared to the previous month and a decrease when compared to the corresponding month of previous year.

There is a decrease in the reported cases of Dowry death during current month when compared to the previous month and an increase when compared to the corresponding month of previous year.