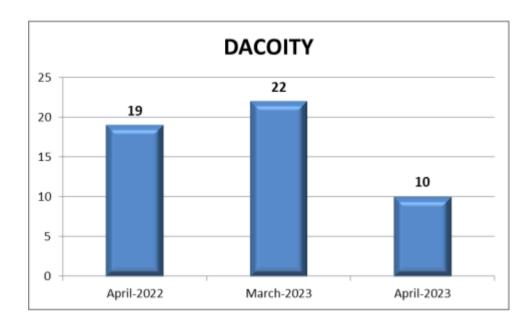

#### 2. Dacoity

10 cases of Dacoity were reported during the current month as against 22 cases in the previous month and 19 cases in the corresponding month of previous year.

| Month | Year | Dacoity Cases |
|-------|------|---------------|
| April | 2023 | 10            |
| March | 2023 | 22            |
| April | 2022 | 19            |

There is a decrease in the reported cases of Dacoity during the current month when compared to the cases of previous month and to the corresponding month of previous year.

The unit wise break up of Dacoity cases for the month under review is as follows:-

| Name of the unit    | No. of cases | Name of the unit  | No. of cases |
|---------------------|--------------|-------------------|--------------|
| Davanagere District | 3            | Raichur District  | 2            |
| Bengaluru City      | 1            | Bagalkot District | 1            |
| Mysore District     | 1            | Udupi District    | 1            |
| Yadgiri District    | 1            |                   |              |