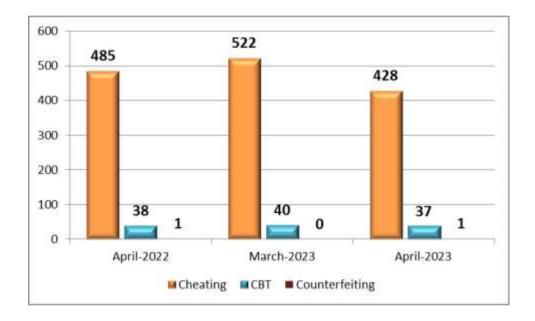

#### 14. Economic Offences (Criminal Breach of Trust, Cheating, Counterfeiting)

466 cases were reported during the current month under Economic Offences (Criminal Breach of Trust-37, Cheating-428 and Counterfeiting-1) as against 562 cases during the previous month and 524 cases in the corresponding month of previous year.

| Month | Year | <b>Economic Offences</b> |
|-------|------|--------------------------|
| April | 2023 | 466                      |
| March | 2023 | 562                      |
| April | 2022 | 524                      |

There is a decrease in the reported cases under economic offences during the current month when compared to the reported cases of previous month and to the corresponding month of previous year.