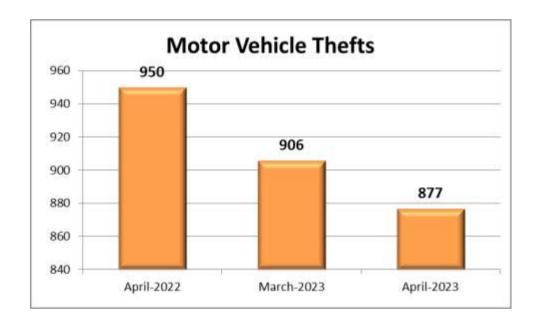

#### 16. Motor Vehicles Theft cases

877 cases were reported during the current month under this head as against 906 cases in the previous month and 950 cases in the corresponding month of previous year.

| Month | Year | Motor Vehicles Theft |
|-------|------|----------------------|
|       |      | Cases                |
| April | 2023 | 877                  |
| March | 2023 | 906                  |
| April | 2022 | 950                  |

There is a decrease in the reported cases under Motor Vehicles Theft cases during the current month when compared to the reported cases of previous month and to the corresponding month of previous year.