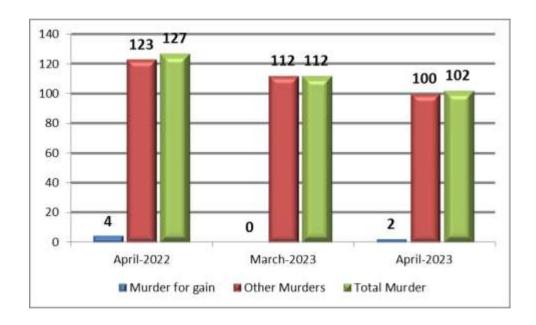

#### 1. Murder

As per the review for the month 102 cases of Murder were reported (Including 2 cases of Murder for gain) as against 112 Murder cases (No cases of Murder for gain have been reported) in the previous month & 127 Murder cases (4 cases of Murder for gain) in the corresponding month of previous year.

| Month | Year | Murder for gain | Other<br>Murders | Total Murder |
|-------|------|-----------------|------------------|--------------|
| April | 2023 | 2               | 100              | 102          |
| March | 2023 | 0               | 112              | 112          |
| April | 2022 | 4               | 123              | 127          |

There is an increase in the reported cases of Murder for gain during the current month when compared to the cases of previous month & a decrease when compared to the corresponding month of previous year.