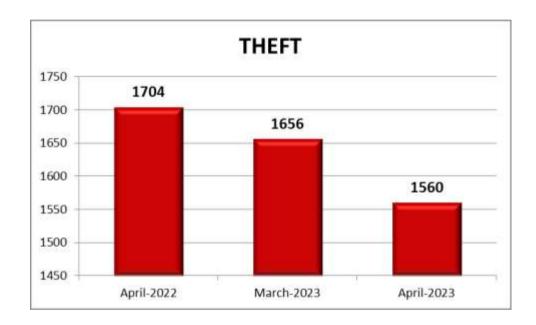

#### 5. Theft

1560 cases of Theft were reported during the month as against 1656 cases in the previous month and 1704 cases in the corresponding month of previous year.

| Month | Year | Reported |
|-------|------|----------|
| April | 2023 | 1560     |
| March | 2023 | 1656     |
| April | 2022 | 1704     |

There is a decrease in the number of cases reported during the current month under the head theft when compared to the cases of previous month and to the corresponding month of previous year.