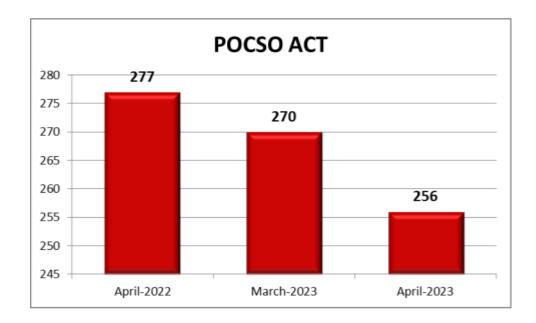

#### 10. Protection of Children from Sexual Offences Act (POCSO)

256 cases of POCSO were reported during the current month as against 270 cases in the previous month and 277 in the corresponding month of previous year.

| Month | Year | POCSO |
|-------|------|-------|
| April | 2023 | 256   |
| March | 2023 | 270   |
| April | 2022 | 277   |

There is a decrease in the reported cases under the head POCSO during the current month when compared to the cases of previous month and to the corresponding month of previous year.