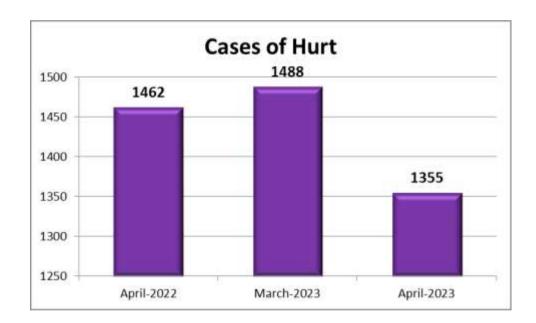

#### 7. Hurt

1355 cases were reported during the current month under the category Hurt as against 1488 cases in the previous month and 1462 cases in the corresponding month of previous year.

| Month | Year | Cases of Hurt |
|-------|------|---------------|
| April | 2023 | 1355          |
| March | 2023 | 1488          |
| April | 2022 | 1462          |

There is a decrease in the number of cases reported under this head during the month, when compared to the cases of previous month and to the corresponding month of previous year.