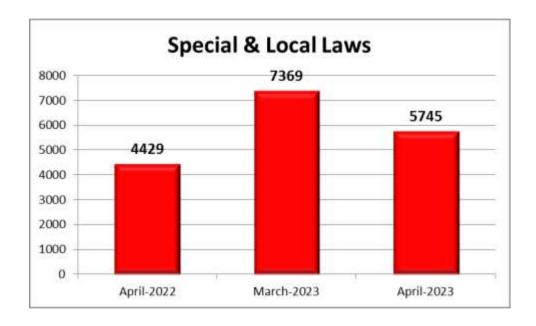

#### 8. Special & Local Laws

5745 cognizable cases were registered under Special & Local Laws during the month as against 7369 cases in the previous month and 4429 cases in the corresponding month of previous year.

| Month | Year | Special & Local Laws |
|-------|------|----------------------|
| April | 2023 | 5745                 |
| March | 2023 | 7369                 |
| April | 2022 | 4429                 |

There is a decrease in the number of cognizable cases reported during the month under Special & Local Laws when compared to the cases of previous month and an increase when compared to the corresponding month of the previous year.