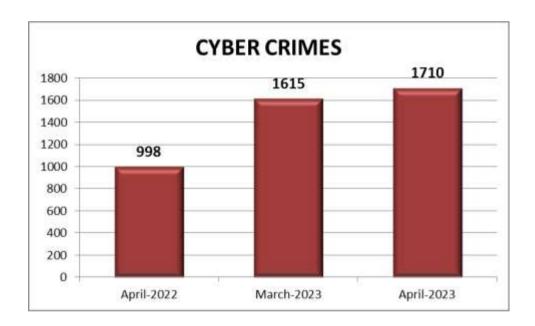

#### 13. Cyber Crimes (Information Technology Act)

1710 cases were reported during the current month under this head as against 1615 cases in the previous month and 998 cases in the corresponding month of previous year.

| Month | Year | Cyber Crimes |
|-------|------|--------------|
| April | 2023 | 1710         |
| March | 2023 | 1615         |
| April | 2022 | 998          |

There is an increase in the reported cases under Cyber Crimes during the current month when compared to the reported cases of previous month and to the corresponding month of previous year.