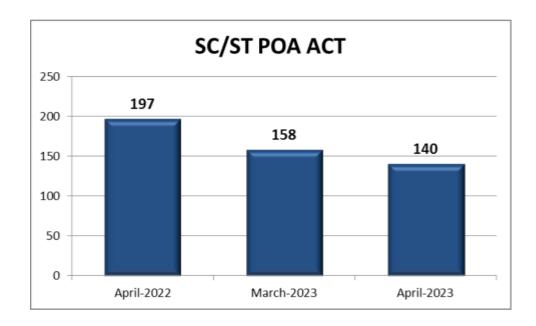

#### 11. Crimes under SC/ST POA Act

140 cases were reported during the current month under this head as against 158 cases in the previous month and 197 cases in the corresponding month of previous year. (Details are mentioned at Page No.24)

| Month | Year | SC/ST POA Act |
|-------|------|---------------|
| April | 2023 | 140           |
| March | 2023 | 158           |
| April | 2022 | 197           |

There is a decrease in the reported cases under Crime against SC/ST during the current month when compared to the reported cases of previous month and to the corresponding month of previous year.