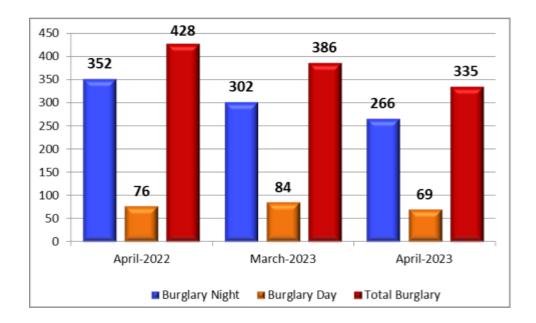

#### 4. **Burglary**

335 cases of Burglary were reported during the month as against 386 cases in the previous month and 428 cases during the corresponding month of previous year.

| Month | Year | <b>Burglary Night</b> | <b>Burglary Day</b> | Total |
|-------|------|-----------------------|---------------------|-------|
| April | 2023 | 266                   | 69                  | 335   |
| March | 2023 | 302                   | 84                  | 386   |
| April | 2022 | 352                   | 76                  | 428   |

There is a decrease in the number of cases reported during the current month under the head burglary, when compared to the reported cases of previous month and to the corresponding month of previous year.