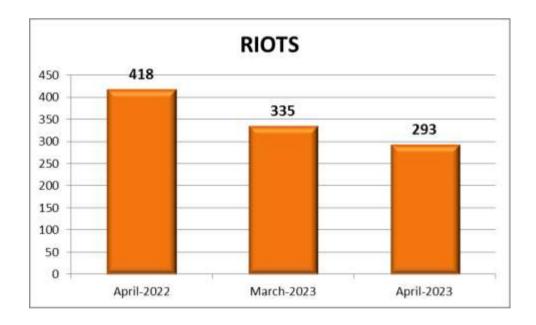

## 6. Riots

293 cases were reported during the current month under the category Riots as against 335 cases in the previous month and 418 cases in the corresponding month of previous year.

| Month | Year | Riots |
|-------|------|-------|
| April | 2023 | 293   |
| March | 2023 | 335   |
| April | 2022 | 418   |

There is a decrease in the number of cases reported under this head during the month, when compared to the cases of previous month and to the corresponding month of previous year.