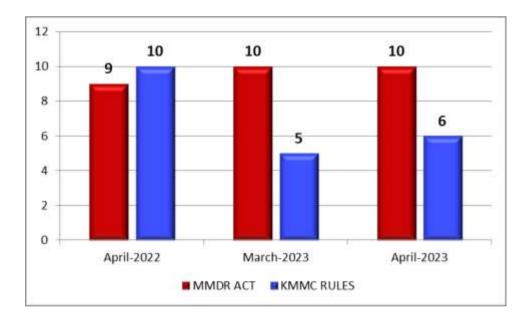

#### 15. <u>Mines and Minerals (Development & Regulation) Act 1957 & Karnataka</u> Minor Mineral Consistent Rule - 1994

10 cases of MMDR were reported during the current month under this head as against 10 cases in the previous month and 9 cases in the corresponding month of previous year.

6 cases of KMMCR reported during the current month as against 5 cases in the previous month and 10 cases in the corresponding month of previous year.

| Month | Year | MMDR Act | KMMC Rules |
|-------|------|----------|------------|
| April | 2023 | 10       | 6          |
| March | 2023 | 10       | 5          |
| April | 2022 | 9        | 10         |

There is no change in the reported cases under MMDR during the current month when compared to the reported cases of previous month and an increase when compared to the corresponding month of previous year.

There is an increase in the reported cases under KMMCR during the current month when compared to the reported cases of previous month and a decrease when compared to the corresponding month of previous year.