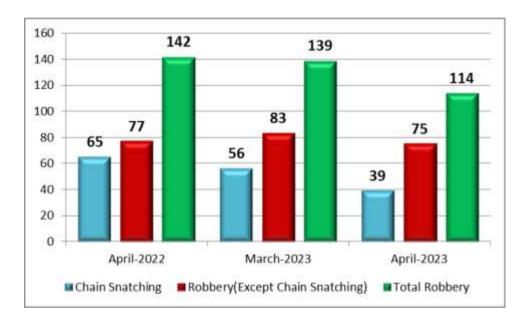

#### 3. Robbery

114 cases of Robbery were reported during the current month (including 39 chain snatching cases) as against 139 cases (56 cases of Chain snatching) in the previous month and 142 cases (65 cases of Chain snatching) in the corresponding month of previous year.

| Month | Year | Chain<br>Snatching | Robbery (Except Chain Snatching) | Total Robbery |
|-------|------|--------------------|----------------------------------|---------------|
| April | 2023 | 39                 | 75                               | 114           |
| March | 2023 | 56                 | 83                               | 139           |
| April | 2022 | 65                 | 77                               | 142           |

There is a decrease in the number of cases reported during the current month under the head Robbery when compared to the cases of previous month and to the corresponding month of previous year.

There is a decrease in the number of cases reported during the current month under Chain Snatching when compared to the cases of previous month and to the corresponding month of previous year.