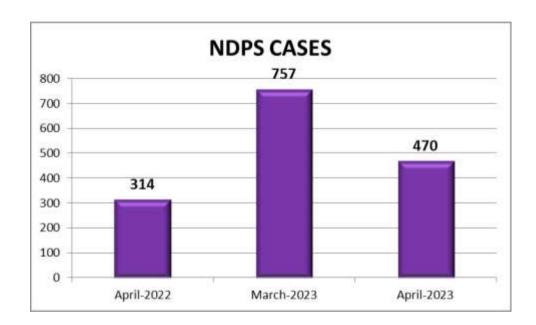

#### 17. Narcotic Drugs & Pshycotropic Substances (NDPS)

470 cases were reported during the current month under this head as against 757 cases in the previous month and 314 cases in the corresponding month of previous year.

| Month | Year | NDPS Cases |
|-------|------|------------|
| April | 2023 | 470        |
| March | 2023 | 757        |
| April | 2022 | 314        |

There is a decrease in the reported cases under NDPS Cases during the current month when compared to the reported cases of previous month and an increase when compared to the corresponding month of previous year.